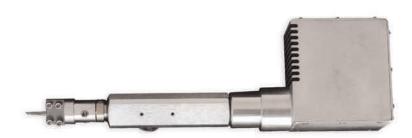

**T00126 OSCILLATING KNIFE, STANDARD,** 1.5mm Stroke Used to cut media such as corrugated stock, thicker grades of Foam Board, Honey Comb Board, Styrofoam and more.

T00143
ROTARY KNIFE (Motorized)

This tool utilizes a 10-sided cutting wheel to cut textiles, fabrics, and other fibrous materials. The cutting wheel rotates to glide through these materials producing a clean cut at high rates of speed.