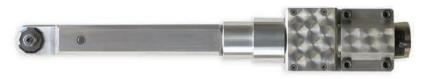

**T00126 OSCILLATING KNIFE, STANDARD,** 1.5mm Stroke Used to cut media such as corrugated stock, thicker grades of Foam Board, Honey Comb Board, Styrofoam and more.

T00143
ROTARY KNIFE (Motorized)

This tool utilizes a 10-sided cutting wheel to cut textiles, fabrics, and other fibrous materials. The cutting wheel rotates to glide through these materials producing a clean cut at high rates of speed.