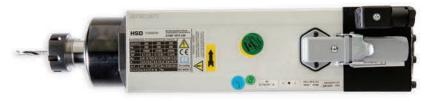

### PERFORATING WHEEL

Used to create a tear or folding line in paper, vinyl, card stock or carton.

**T00149 ROUTER 1HP**Router Spindle – 1.1 HP 24,000 rpm

**T00150 ROUTER, 3HP**Router Spindle – 3HP, 24,000 rpm