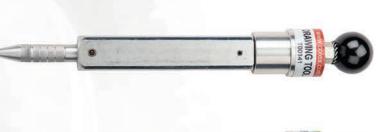

### **UNIVERSAL DRAWING TOOL**

Can be used to draw or plot simple text as well as applying lines and marks with a pen. Drawing can occur in any direction or at any angle in a variety of thicknesses. Ballpoint refills are available in red, black or blue.