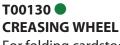

### PERFORATING WHEEL

Used to create a tear or folding line in paper, vinyl, card stock or carton.

**T00149 ROUTER 1HP**Router Spindle – 1.1 HP 24,000 rpm

**T00150 ROUTER, 3HP**Router Spindle – 3HP, 24,000 rpm