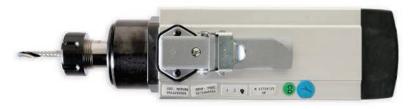

### PERFORATING WHEEL

Used to create a tear or folding line in paper, vinyl, card stock or carton.

**T00149 ROUTER 1HP**Router Spindle – 1.1 HP 24,000 rpm

**T00150 ROUTER, 3HP**Router Spindle – 3HP, 24,000 rpm