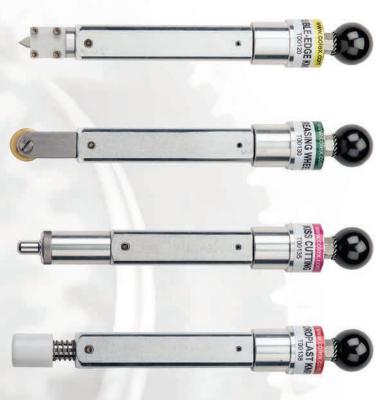

## TOOLS FOR TRIPLE HEAD TOOL

#### T00120

### **FIXED DOUBLE-EDGE KNIFE**

Used for thick vinyl foil, card stock, chip board, thick laminate, magnetic foil, membrane foil, mat cutting and expanded PVC.

For folding cardstock, carton and corrugated media.

# T00135A KISS-CUTTING KNIFE

Used for pressure sensitive labels, decals and vinyl cutting.

### **COROPLAST/CORRUGATED KNIFE**

(For Tight Curves)
Used for Coroplast up to 1/8" material, vinyl, card stock 1mm, corrugated, framing carton, paper stock, banner and vinyl media.

UNIVERSAL SINGLE-EDGE KNIFE (Straight Edge)

Used for Foam Board up to 1/4", 3mm & 6mm Sintra.

Use for triple wall corrugated, Falcon Board and Honeycomb Board up to 1/2" for 90°.